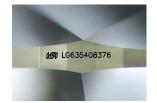

# **ELECTRONIC COPY**

### LABORATORY GROWN DIAMOND REPORT

May 21, 2024

IGI Report Number LG635408376

Description LABORATORY GROWN DIAMOND

Shape and Cutting Style PEAR BRILLIANT

Measurements 8.73 X 5.63 X 3.46 MM

**GRADING RESULTS** 

Carat Weight 1.01 CARAT

Color Grade D

Clarity Grade VV\$ 2

### ADDITIONAL GRADING INFORMATION

Polish **EXCELLENT** 

Symmetry **EXCELLENT** 

Fluorescence NONE

Inscription(s) (3) LG635408376

Comments: This Laboratory Grown Diamond was created by Chemical Vapor Deposition (CVD) growth process and may include post-growth treatment.

Type IIa

# LG635408376

Report verification at igi.org

### **PROPORTIONS**





Sample Image Used

#### **CLARITY CHARACTERISTICS**





## **KEY TO SYMBOLS**

Red symbols indicate internal characteristics. Green symbols indicate external characteristics.

### COLOR

| D E F                  | G H I J           | Faint                     | Very Light | Light    |
|------------------------|-------------------|---------------------------|------------|----------|
| CLARITY                |                   |                           |            |          |
| IF                     | WS <sup>1-2</sup> | VS <sup>1-2</sup>         | SI 1-2     | 1 1 - 3  |
| Internally<br>Flawless | Very Very         | Very<br>Slightly Included | Slightly   | Included |





© IGI 2020, International Gemological Institute

FD - 10 20







May 21, 2024

IGI Report Number LG635408376