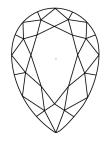

# **ELECTRONIC COPY**

### LABORATORY GROWN DIAMOND REPORT

May 21, 2024

IGI Report Number LG635408376

Description LABORATORY GROWN DIAMOND

Shape and Cutting Style PEAR BRILLIANT

Measurements 8.73 X 5.63 X 3.46 MM

**GRADING RESULTS** 

Carat Weight 1.01 CARAT

Color Grade D

Clarity Grade VV\$ 2

### ADDITIONAL GRADING INFORMATION

Polish **EXCELLENT** 

Symmetry **EXCELLENT** 

Fluorescence NONE

Inscription(s) (3) LG635408376

Comments: This Laboratory Grown Diamond was created by Chemical Vapor Deposition (CVD) growth process and may include post-growth treatment.

Type IIa

# LG635408376

Report verification at igi.org

### **PROPORTIONS**





Sample Image Used

#### **CLARITY CHARACTERISTICS**





## **KEY TO SYMBOLS**

Red symbols indicate internal characteristics. Green symbols indicate external characteristics.

### COLOR

| D E F                  | G H I J           | Faint                     | Very Light | Light    |
|------------------------|-------------------|---------------------------|------------|----------|
| CLARITY                |                   |                           |            |          |
| IF                     | WS <sup>1-2</sup> | VS <sup>1-2</sup>         | SI 1-2     | 1 1 - 3  |
| Internally<br>Flawless | Very Very         | Very<br>Slightly Included | Slightly   | Included |





© IGI 2020, International Gemological Institute

FD - 10 20







May 21, 2024

IGI Report Number LG635408376

Description LABORATORY GROWN DIAMOND

Shape and Cutti