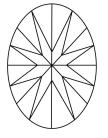

# **ELECTRONIC COPY**

### LABORATORY GROWN DIAMOND REPORT

May 24, 2024

IGI Report Number LG635408533

Description LABORATORY GROWN DIAMOND

Shape and Cutting Style **OVAL BRILLIANT** 

Measurements 10.25 X 7.14 X 4.50 MM

**GRADING RESULTS** 

2.04 CARATS Carat Weight

Color Grade G

Clarity Grade VS 1

## ADDITIONAL GRADING INFORMATION

**EXCELLENT** Polish

**EXCELLENT** Symmetry

Fluorescence NONE

1/5/1 LG635408533 Inscription(s)

Comments: This Laboratory Grown Diamond was created by Chemical Vapor Deposition (CVD) growth

process. Type IIa

## LG635408533

Report verification at igi.org

### **PROPORTIONS**





Sample Image Used

#### **CLARITY CHARACTERISTICS**





### **KEY TO SYMBOLS**

Red symbols indicate internal characteristics. Green symbols indicate external characteristics.

### **COLOR**

| DEF                    | G H I J                        | Faint                     | Very Light           | Light    |
|------------------------|--------------------------------|---------------------------|----------------------|----------|
| <b>CLARITY</b>         | VVS <sup>1 - 2</sup>           | VS <sup>1 - 2</sup>       | SI 1-2               | 11-3     |
| Internally<br>Flawless | Very Very<br>Slightly Included | Very<br>Slightly Included | Slightly<br>Included | Included |





© IGI 2020, International Gemological Institute

FD - 10 20





May 24, 2024

IGI Report Number LG635408533

Description LABORATORY GROWN DIAMOND

Shape and Cutting Sty