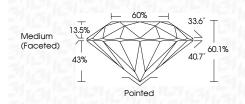

### PROPORTIONS

**CLARITY CHARACTERISTICS** 

**KEY TO SYMBOLS** 

Red symbols indicate internal characteristics.

Green symbols indicate external characteristics.

| May 23, 2024            |                          |
|-------------------------|--------------------------|
| IGI Report Number       | LG635408584              |
| Description             | LABORATORY GROWN DIAMOND |
| Shape and Cutting Style | ROUND BRILLIANT          |
| Measurements            | 8.82 - 8.85 X 5.31 MM    |
| GRADING RESULTS         |                          |
| Carat Weight            | 2.57 CARATS              |
| Color Grade             | G                        |
| Clarity Grade           | VVS 2                    |
| Cut Grade               | IDEAL                    |
| ADDITIONAL GRADING I    | NFORMATION               |