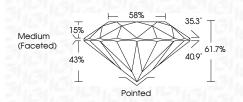

| Caret Weight 244 CAWA<br>Coold Grade VS<br>Carling Cardia Carling Carling<br>Carling Cardia Carling<br>Trable Machum Forcellas<br>Grade Machum Forcellas<br>Callet Poetin SCCLLIS<br>Poetin SCCLLIS<br>Poetin SCCLLIS<br>Poetin Carling Carling<br>Poetin Carling Carling<br>Poetin Carling Carling<br>Provenence N VI<br>Provenence N VI<br>Provenence N VI                                                                                                                                                                                                                                                                                                                                                                                                                                                                                                                                                                                                                                                                                                                                                                                                                                                                                                                                                                                                                                                                                                                                                                                                                                                                                                                                                                                                         | 9.05 - 9.08 X 5.59 MM |                       |
|----------------------------------------------------------------------------------------------------------------------------------------------------------------------------------------------------------------------------------------------------------------------------------------------------------------------------------------------------------------------------------------------------------------------------------------------------------------------------------------------------------------------------------------------------------------------------------------------------------------------------------------------------------------------------------------------------------------------------------------------------------------------------------------------------------------------------------------------------------------------------------------------------------------------------------------------------------------------------------------------------------------------------------------------------------------------------------------------------------------------------------------------------------------------------------------------------------------------------------------------------------------------------------------------------------------------------------------------------------------------------------------------------------------------------------------------------------------------------------------------------------------------------------------------------------------------------------------------------------------------------------------------------------------------------------------------------------------------------------------------------------------------|-----------------------|-----------------------|
| Grade<br>(Grade<br>rade<br>ety<br>Bety<br>Rock<br>Minor(s)<br>Minor(s)                                                                                                                                                                                                                                                                                                                                                                                                                                                                                                                                                                                                                                                                                                                                                                                                                                                                                                                                                                                                                                                                                                                                                                                                                                                                                                                                                                                                                                                                                                                                                                                                                                                                                               | Carat Weight          | 2.84 CARAT            |
| (Stade<br>cade<br>headum fictor<br>headum fictor<br>etry<br>serice<br>film(s)<br>fightesste                                                                                                                                                                                                                                                                                                                                                                                                                                                                                                                                                                                                                                                                                                                                                                                                                                                                                                                                                                                                                                                                                                                                                                                                                                                                                                                                                                                                                                                                                                                                                                                                                                                                          | Color Grade           |                       |
| rade<br>Medum Goo<br>Provide Rock<br>Rock<br>Bence<br>Minn(s)<br>Minn(s)                                                                                                                                                                                                                                                                                                                                                                                                                                                                                                                                                                                                                                                                                                                                                                                                                                                                                                                                                                                                                                                                                                                                                                                                                                                                                                                                                                                                                                                                                                                                                                                                                                                                                             | Clarity Grade         | 8                     |
| <ul> <li>Medum fac</li> <li>Medum fac</li></ul> | Out Grade             | IDEA                  |
| <ul> <li>Medum Gross</li> <li>Medum Gross</li> <li>Poil</li> <li>Poi</li></ul>                                                                                                 | Depth                 | 61.79                 |
| etry<br>scence<br>stion(s)                                                                                                                                                                                                                                                                                                                                                                                                                                                                                                                                                                                                                                                                                                                                                                                                                                                                                                                                                                                                                                                                                                                                                                                                                                                                                                                                                                                                                                                                                                                                                                                                                                                                                                                                           | Table                 | 283                   |
| etry<br>scence<br>stion(s)                                                                                                                                                                                                                                                                                                                                                                                                                                                                                                                                                                                                                                                                                                                                                                                                                                                                                                                                                                                                                                                                                                                                                                                                                                                                                                                                                                                                                                                                                                                                                                                                                                                                                                                                           | Girdle                | Vedium (Faceted       |
| EV<br>etry EX<br>scence (syntex)                                                                                                                                                                                                                                                                                                                                                                                                                                                                                                                                                                                                                                                                                                                                                                                                                                                                                                                                                                                                                                                                                                                                                                                                                                                                                                                                                                                                                                                                                                                                                                                                                                                                                                                                     |                       |                       |
| etry<br>scence<br>stion(s) <b>figitic</b>                                                                                                                                                                                                                                                                                                                                                                                                                                                                                                                                                                                                                                                                                                                                                                                                                                                                                                                                                                                                                                                                                                                                                                                                                                                                                                                                                                                                                                                                                                                                                                                                                                                                                                                            | Culet                 | Pointe                |
| nce<br>(s)                                                                                                                                                                                                                                                                                                                                                                                                                                                                                                                                                                                                                                                                                                                                                                                                                                                                                                                                                                                                                                                                                                                                                                                                                                                                                                                                                                                                                                                                                                                                                                                                                                                                                                                                                           | Polish                | BKCELLEN              |
| 1891 (B)                                                                                                                                                                                                                                                                                                                                                                                                                                                                                                                                                                                                                                                                                                                                                                                                                                                                                                                                                                                                                                                                                                                                                                                                                                                                                                                                                                                                                                                                                                                                                                                                                                                                                                                                                             | Symmetry              | EXCELLEN              |
|                                                                                                                                                                                                                                                                                                                                                                                                                                                                                                                                                                                                                                                                                                                                                                                                                                                                                                                                                                                                                                                                                                                                                                                                                                                                                                                                                                                                                                                                                                                                                                                                                                                                                                                                                                      | Fluorescence          | NON                   |
|                                                                                                                                                                                                                                                                                                                                                                                                                                                                                                                                                                                                                                                                                                                                                                                                                                                                                                                                                                                                                                                                                                                                                                                                                                                                                                                                                                                                                                                                                                                                                                                                                                                                                                                                                                      | Inscription(s)        | <b>(g)</b> LG63540866 |
|                                                                                                                                                                                                                                                                                                                                                                                                                                                                                                                                                                                                                                                                                                                                                                                                                                                                                                                                                                                                                                                                                                                                                                                                                                                                                                                                                                                                                                                                                                                                                                                                                                                                                                                                                                      | Type IIa              |                       |