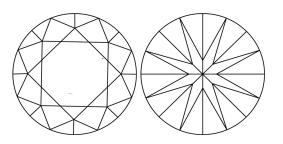

## PROPORTIONS

| May 22, 2024            |                          |
|-------------------------|--------------------------|
| IGI Report Number       | LG635408665              |
| Description             | LABORATORY GROWN DIAMOND |
| Shape and Cutting Style | ROUND BRILLIANT          |
| Measurements            | 9.05 - 9.08 X 5.59 MM    |
| GRADING RESULTS         |                          |
| Carat Weight            | 2.84 CARATS              |
| Color Grade             | 민이는만이는                   |
| Clarity Grade           | VS 1                     |
| Cut Grade               | IDEAL                    |
|                         |                          |

| 11101) 22/ 2021  |                          |
|------------------|--------------------------|
| IGI Report Numbe | er <b>LG635408665</b>    |
| Description      | LABORATORY GROWN DIAMOND |
| Shape and Cuttir | ng Style ROUND BRILLIANT |
| Measurements     | 9.05 - 9.08 X 5.59 MM    |
| GRADING RESUL    | TS                       |
| Carat Weight     | 2.84 CARATS              |
| Color Grade      | 이 이 것은 이 이 같아.           |
| Clarity Grade    | VS 1                     |
| Cut Grade        | IDEAL                    |
|                  |                          |