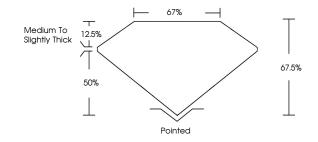

# **ELECTRONIC COPY**

### LABORATORY GROWN DIAMOND REPORT

May 21, 2024

IGI Report Number LG635408744

Description LABORATORY GROWN DIAMOND

Shape and Cutting Style CUT CORNERED RECTANGULAR

MODIFIED BRILLIANT

Е

Measurements 7.50 X 5.23 X 3.53 MM

**GRADING RESULTS** 

Carat Weight 1.21 CARAT

Color Grade

Clarity Grade VVS 2

### ADDITIONAL GRADING INFORMATION

Polish EXCELLENT

Symmetry **EXCELLENT** 

Fluorescence NONE

Inscription(s) (3) LG635408744

Comments: This Laboratory Grown Diamond was created by Chemical Vapor Deposition (CVD) growth process and may include post-growth treatment.

Type IIa

## LG635408744

Report verification at igi.org

### **PROPORTIONS**





Sample Image Used

### COLOR

| D E F                  | G H I J                        | Faint                     | Very Light | Light    |
|------------------------|--------------------------------|---------------------------|------------|----------|
| CLARITY                |                                |                           |            |          |
| IF                     | VVS <sup>1 - 2</sup>           | VS <sup>1-2</sup>         | SI 1-2     | I 1 - 3  |
| Internally<br>Flawless | Very Very<br>Slightly Included | Very<br>Slightly Included | Slightly   | Included |



© IGI 2020, International Gemological Institute

FD - 10 20





May 21, 2024

IGI Report Number LG635408744

Description LABORATORY GROWN DIAMOND

Shape and Cutting Style CUT CORNERED RECTANGULAR MODIFI