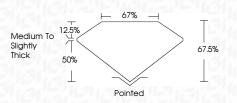

-----------------|--------------------------------|---------------------------|------------|----------|
| CLARITY                |                                |                           |            |          |
| IF                     | VVS <sup>1 - 2</sup>           | VS <sup>1-2</sup>         | SI 1-2     | I 1 - 3  |
| Internally<br>Flawless | Very Very<br>Slightly Included | Very<br>Slightly Included | Slightly   | Included |



© IGI 2020, International Gemological Institute

FD - 10 20





May 21, 2024

IGI Report Number LG635408744

Description LABORATORY GROWN DIAMOND

Shape and Cutting Style CUT CORNERED RECTANGULAR MODIFIED

RECIANGULAR MODIFIED BRILLIANT

Measurements 7.50 X 5.23 X 3.53 MM

**GRADING RESULTS** 

Carat Weight 1.21 CARAT

Color Grade

Clarity Grade VV\$ 2



#### ADDITIONAL GRADING INFORMATION

Polish **EXCELLENT** 

Symmetry **EXCELLENT**Fluorescence **NONE** 

Inscription(s) (G) LG635408744
Comments: This Laboratory Grown Diamond was

created by Chemical Vapor Deposition (CVD) growth process and may include post-growth treatment.

туре п