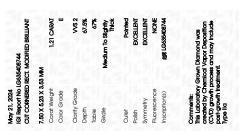

### LABORATORY GROWN DIAMOND REPORT

May 21, 2024

IGI Report Number LG635408744

Description LABORATORY GROWN DIAMOND

Shape and Cutting Style CUT CORNERED RECTANGULAR

MODIFIED BRILLIANT

Е

Measurements 7.50 X 5.23 X 3.53 MM

**GRADING RESULTS** 

Carat Weight 1.21 CARAT

Color Grade

Clarity Grade VVS 2

### ADDITIONAL GRADING INFORMATION

Polish EXCELLENT

Symmetry **EXCELLENT** 

Fluorescence NONE

Inscription(s) (3) LG635408744

Comments: This Laboratory Grown Diamond was created by Chemical Vapor Deposition (CVD) growth process and may include post-growth treatment.

Type IIa

## LG635408744

Report verification at igi.org