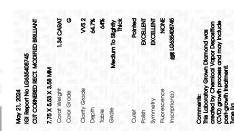

## LABORATORY GROWN DIAMOND REPORT

May 21, 2024

IGI Report Number LG635408745

Description LABORATORY GROWN DIAMOND

Shape and Cutting Style CUT CORNERED RECTANGULAR

MODIFIED BRILLIANT

Medium To

Slightly Thick

14%

47%

Measurements 7.75 X 5.53 X 3.58 MM

**GRADING RESULTS** 

Carat Weight 1.34 CARAT

Color Grade G

Clarity Grade VVS 2

## ADDITIONAL GRADING INFORMATION

**EXCELLENT** Polish

**EXCELLENT** Symmetry

NONE Fluorescence

131 LG635408745 Inscription(s)

Comments: This Laboratory Grown Diamond was created by Chemical Vapor Deposition (CVD) growth process and may include post-growth treatment.

© IGI 2020, International Gemological Institute

FD - 10 20

May 21, 2024

IGI Report Number LG635408745

Description LABORATORY GROWN DIAMOND

Shape and Cutting Style **CUT CORNERED** RECTANGULAR MODIFIED

BRILLIANT 7.75 X 5.53 X 3.58 MM

1.34 CARAT

Measurements **GRADING RESULTS** 

Carat Weight

Color Grade G

Clarity Grade VVS 2

### ADDITIONAL GRADING INFORMATION

**EXCELLENT** Polish

**EXCELLENT** Symmetry Fluorescence NONE

(159) LG635408745 Inscription(s)

Comments: This Laboratory Grown Diamond was created by Chemical Vapor Deposition (CVD) growth process and may include post-growth treatment.