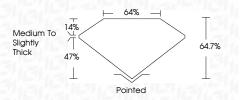

## LABORATORY GROWN DIAMOND REPORT

May 21, 2024

IGI Report Number LG635408745

Description LABORATORY GROWN DIAMOND

Shape and Cutting Style CUT CORNERED RECTANGULAR

MODIFIED BRILLIANT

Medium To

Slightly Thick

14%

47%

Measurements 7.75 X 5.53 X 3.58 MM

**GRADING RESULTS** 

Carat Weight 1.34 CARAT

Color Grade G

Clarity Grade VVS 2

# **PROPORTIONS** (6) LG635408745 64%

64.7%

Sample Image Used