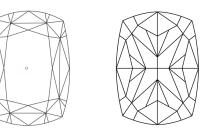

### 64% --Thick To 14.5% Very Thick 거 (Faceted) 43.5% Pointed

LG635408794

Report verification at igi.org

66%

#### **CLARITY CHARACTERISTICS**

#### **KEY TO SYMBOLS**

Red symbols indicate internal characteristics. Green symbols indicate external characteristics.

Sample Image Used