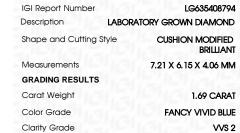

#### LABORATORY GROWN DIAMOND REPORT

PROPORTIONS

| May 31, 2024            |                            |
|-------------------------|----------------------------|
| IGI Report Number       | LG635408794                |
| Description             | LABORATORY GROWN DIAMOND   |
| Shape and Cutting Style | CUSHION MODIFIED BRILLIANT |
| Measurements            | 7.21 X 6.15 X 4.06 MM      |
| GRADING RESULTS         |                            |
| Carat Weight            | 1.69 CARAT                 |
| Color Grade             | FANCY VIVID BLUE           |
| Clarity Grade           | VVS 2                      |