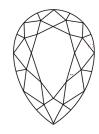

# **ELECTRONIC COPY**

## LABORATORY GROWN DIAMOND REPORT

June 4, 2024

IGI Report Number LG635409088

Description LABORATORY GROWN DIAMOND

Shape and Cutting Style PEAR MODIFIED BRILLIANT

Measurements 10.45 X 6.30 X 3.80 MM

**GRADING RESULTS** 

process.

Carat Weight 1.77 CARAT

Color Grade FANCY VIVID YELLOW

Clarity Grade VS 1

## ADDITIONAL GRADING INFORMATION

Polish **EXCELLENT** 

Symmetry **EXCELLENT** 

Fluorescence NONE

Inscription(s) (3) LG635409088

Comments: This Laboratory Grown Diamond was created by Chemical Vapor Deposition (CVD) growth

## LG635409088

Report verification at igi.org

### PROPORTIONS





Sample Image Used

#### **CLARITY CHARACTERISTICS**





## **KEY TO SYMBOLS**

Red symbols indicate internal characteristics. Green symbols indicate external characteristics.

### COLOR

| DEF        | GHIJ                 | Faint             | Very Light | Light    |
|------------|----------------------|-------------------|------------|----------|
|            |                      |                   |            |          |
| CLARITY    |                      |                   |            |          |
| IF         | VVS <sup>1 - 2</sup> | VS 1-2            | SI 1-2     | I 1-3    |
| Internally | Very Very            | Very              | Slightly   | Included |
| Flawless   | Sliahtly Included    | Slightly Included | Included   |          |





© IGI 2020, International Gemological Institute

FD - 10 20





June 4 2024

IGI Repo