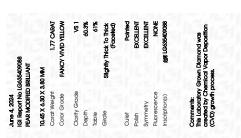

# **ELECTRONIC COPY**

## LABORATORY GROWN DIAMOND REPORT

June 4, 2024

IGI Report Number LG635409088

Description LABORATORY GROWN DIAMOND

Shape and Cutting Style PEAR MODIFIED BRILLIANT

Measurements 10.45 X 6.30 X 3.80 MM

**GRADING RESULTS** 

process.

Carat Weight 1.77 CARAT

Color Grade FANCY VIVID YELLOW

Clarity Grade VS 1

## ADDITIONAL GRADING INFORMATION

Polish **EXCELLENT** 

Symmetry **EXCELLENT** 

Fluorescence NONE

Inscription(s) (3) LG635409088

Comments: This Laboratory Grown Diamond was created by Chemical Vapor Deposition (CVD) growth