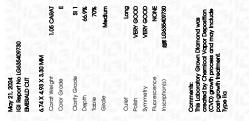

## LABORATORY GROWN DIAMOND REPORT

May 21, 2024

Fluorescence

| IGI Report Number              | LG635409730              |  |  |  |
|--------------------------------|--------------------------|--|--|--|
| Description                    | LABORATORY GROWN DIAMOND |  |  |  |
| Shape and Cutting Style        | EMERALD CUT              |  |  |  |
| Measurements                   | 6.74 X 4.93 X 3.30 MM    |  |  |  |
| GRADING RESULTS                |                          |  |  |  |
| Carat Weight                   | 1.05 CARAT               |  |  |  |
| Color Grade                    | E                        |  |  |  |
| Clarity Grade                  | SI 1                     |  |  |  |
| ADDITIONAL GRADING INFORMATION |                          |  |  |  |
| Polish                         | VERY GOOD                |  |  |  |
| Symmetry                       | VERY GOOD                |  |  |  |

131 LG635409730 Inscription(s)

NONE

Comments: This Laboratory Grown Diamond was created by Chemical Vapor Deposition (CVD) growth process and may include post-growth treatment. Type IIa

LG635409730 Report verification at igi.org

## ADDITIONAL GRADING INFORMATION

| Polish                                                                                             | VERY GOOD               |
|----------------------------------------------------------------------------------------------------|-------------------------|
| Symmetry                                                                                           | VERY GOOD               |
| Fluorescence                                                                                       | NONE                    |
| Inscription(s)                                                                                     | (G1 LG635409730         |
| Comments: This Laboratory G<br>created by Chemical Vapor<br>process and may include po<br>Type IIa | Deposition (CVD) growth |