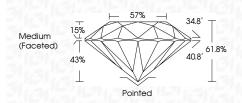

#### 57% \_ 34.8° 15% (Faceted) $\checkmark$ 61.8% 40.8° 43% Pointed

LG635411524

Report verification at igi.org

Sample Image Used