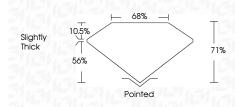

### 68% \_ -Slightly Thick 10.5% 거 71% 56% Pointed

LG635411741

Report verification at igi.org

Sample Image Used