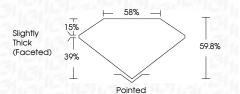

OR

| D E F                  | G H I J   | Faint                     | Very Light | Light    |
|------------------------|-----------|---------------------------|------------|----------|
| CLARITY                |           |                           |            |          |
| IF                     | WS 1 - 2  | VS <sup>1-2</sup>         | SI 1-2     | I 1 - 3  |
| Internally<br>Flawless | Very Very | Very<br>Slightly Included | Slightly   | Included |





© IGI 2020, International Gemological Institute

FD - 10 20







May 28, 2024

IGI Report Number LG635411854

Description LABORATORY GROWN DIAMOND

Shape and Cutting Style PEAR MODIFIED BRILLIANT

Measurements 9.77 X 5.97 X 3.57 MM

**GRADING RESULTS** 

Carat Weight 1.40 CARAT

Color Grade FANCY INTENSE YELLOW
Clarity Grade V\$ 2



#### ADDITIONAL GRADING INFORMATION

Polish **EXCELLENT** 

Symmetry **EXCELLENT**Fluorescence **NONE** 

Inscription(s)

Comments: This Laboratory Grown Diamond was created by Chemical Vapor Deposition (CVD) growth process.

process