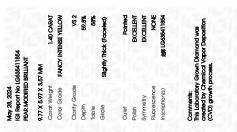

#### LABORATORY GROWN DIAMOND REPORT

May 28, 2024

IGI Report Number LG635411854

Description LABORATORY GROWN DIAMOND

Shape and Cutting Style PEAR MODIFIED BRILLIANT

Measurements 9.77 X 5.97 X 3.57 MM

**GRADING RESULTS** 

Carat Weight 1.40 CARAT

Color Grade FANCY INTENSE YELLOW

Clarity Grade VS 2

### ADDITIONAL GRADING INFORMATION

Polish **EXCELLENT** 

Symmetry **EXCELLENT** 

Fluorescence NONE

Inscription(s) (3) LG635411854

Comments: This Laboratory Grown Diamond was created by Chemical Vapor Deposition (CVD) growth

process.