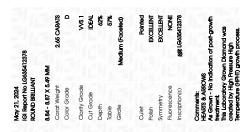

### LABORATORY GROWN DIAMOND REPORT

May 21, 2024

IGI Report Number LG635412378

Description LABORATORY GROWN DIAMOND

Shape and Cutting Style ROUND BRILLIANT

Measurements 8.84 - 8.87 X 5.49 MM

## **GRADING RESULTS**

Carat Weight 2.65 CARATS

Color Grade

D

Clarity Grade VVS 1

Cut Grade **IDEAL** 

### ADDITIONAL GRADING INFORMATION

**EXCELLENT** Polish

Symmetry **EXCELLENT** 

NONE Fluorescence

1/3/1 LG635412378 Inscription(s)

Comments: HEARTS & ARROWS

As Grown - No indication of post-growth treatment. This Laboratory Grown Diamond was created by High Pressure High Temperature (HPHT) growth process.

Type II