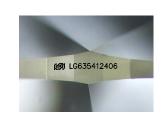

#### ADDITIONAL GRADING INFORMATION

| Polish         | EXCELLENT        |
|----------------|------------------|
| Symmetry       | EXCELLENT        |
| Fluorescence   | NONE             |
| Inscription(s) | 1631 LG635412406 |

# LG635412406 Report verification at igi.org

#### ADDITIONAL GRADING INFORMATION

| Polish                                                                                                             | EXCELLENT               |
|--------------------------------------------------------------------------------------------------------------------|-------------------------|
| Symmetry                                                                                                           | EXCELLENT               |
| Fluorescence                                                                                                       | NONE                    |
| Inscription(s)                                                                                                     | (G1) LG635412406        |
| Comments: As Grown - No in<br>treatment.<br>This Laboratory Grown Diamo<br>Pressure High Temperature (H<br>Type II | and was created by High |
|                                                                                                                    |                         |