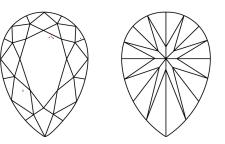

## **CLARITY CHARACTERISTICS**

#### **KEY TO SYMBOLS**

Red symbols indicate internal characteristics. Green symbols indicate external characteristics.

#### Sample Image Used