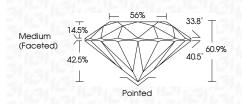

## PROPORTIONS

**CLARITY CHARACTERISTICS** 

**KEY TO SYMBOLS** 

Red symbols indicate internal characteristics.

Green symbols indicate external characteristics.

| May 21, 2024            |                          |
|-------------------------|--------------------------|
| IGI Report Number       | LG635412428              |
| Description             | LABORATORY GROWN DIAMOND |
| Shape and Cutting Style | ROUND BRILLIANT          |
| Measurements            | 9.22 - 9.27 X 5.62 MM    |
| GRADING RESULTS         |                          |
| Carat Weight            | 2.94 CARATS              |
| Color Grade             | G                        |
| Clarity Grade           | VS 1                     |
| Cut Grade               | IDEAL                    |
| ADDITIONAL GRADING      | NEORMATION               |