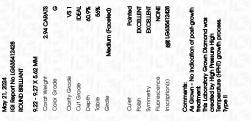

## PROPORTIONS

**CLARITY CHARACTERISTICS** 

**KEY TO SYMBOLS** 

Red symbols indicate internal characteristics.

Green symbols indicate external characteristics.

| May 21, 2024            |                          |
|-------------------------|--------------------------|
| IGI Report Number       | LG635412428              |
| Description             | LABORATORY GROWN DIAMOND |
| Shape and Cutting Style | ROUND BRILLIANT          |
| Measurements            | 9.22 - 9.27 X 5.62 MM    |
| GRADING RESULTS         |                          |
| Carat Weight            | 2.94 CARATS              |
| Color Grade             | G                        |
| Clarity Grade           | VS 1                     |
| Cut Grade               | IDEAL                    |
| ADDITIONAL GRADING      | NEORMATION               |

# May 21, 2024

| IGI Report Numbe | r LG635412428            |
|------------------|--------------------------|
| Description      | LABORATORY GROWN DIAMOND |
| Shape and Cuttin | g Style ROUND BRILLIANT  |
| Measurements     | 9.22 - 9.27 X 5.62 MM    |
| GRADING RESULT   | rs                       |
| Carat Weight     | 2.94 CARATS              |
| Color Grade      | G                        |
| Clarity Grade    | VS 1                     |
| Cut Grade        | IDEAL                    |
|                  |                          |

#### ADDITIONAL GRADING INFORMATION

| Polish                                                                                                                | EXCELLENT               |  |
|-----------------------------------------------------------------------------------------------------------------------|-------------------------|--|
| Symmetry                                                                                                              | EXCELLENT               |  |
| Fluorescence                                                                                                          | NONE                    |  |
| Inscription(s)                                                                                                        | on(s) (157) LG635412428 |  |
| Comments: As Grown - No inc<br>treatment.<br>This Laboratory Grown Diamor<br>Pressure High Temperature (HF<br>Type II | nd was created by High  |  |
|                                                                                                                       |                         |  |