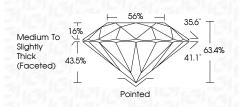

# PROPORTIONS

| May 25, 2024                   |                          |  |  |
|--------------------------------|--------------------------|--|--|
| IGI Report Number              | LG635413120              |  |  |
| Description                    | LABORATORY GROWN DIAMOND |  |  |
| Shape and Cutting Style        | ROUND BRILLIANT          |  |  |
| Measurements                   | 6.36 - 6.44 X 4.06 MM    |  |  |
| GRADING RESULTS                |                          |  |  |
| Carat Weight                   | 1.03 CARAT               |  |  |
| Color Grade                    | E                        |  |  |
| Clarity Grade                  | V\$ 2                    |  |  |
| Cut Grade                      | EXCELLENT                |  |  |
| ADDITIONAL GRADING INFORMATION |                          |  |  |
| Polish                         | EXCELLENT                |  |  |
| Sector Hellerse Co.            |                          |  |  |