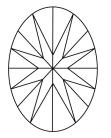

# **ELECTRONIC COPY**

#### LABORATORY GROWN DIAMOND REPORT

May 24, 2024

IGI Report Number LG635413174

Description LABORATORY GROWN DIAMOND

Shape and Cutting Style OVAL BRILLIANT

Measurements 9.58 X 6.71 X 4.18 MM

### **GRADING RESULTS**

Carat Weight 1.71 CARAT

Color Grade

Clarity Grade SI 1

### ADDITIONAL GRADING INFORMATION

Polish **EXCELLENT** 

Symmetry **EXCELLENT** 

Fluorescence NONE

Inscription(s) (G) LG635413174

Comments: This Laboratory Grown Diamond was created by Chemical Vapor Deposition (CVD) growth

process. Type IIa

### LG635413174

Report verification at igi.org

#### **PROPORTIONS**





Sample Image Used

#### **CLARITY CHARACTERISTICS**





#### **KEY TO SYMBOLS**

Red symbols indicate internal characteristics. Green symbols indicate external characteristics.

## COLOR

| D E F                  | G H I J              | Faint                     | Very Light | Light    |
|------------------------|----------------------|---------------------------|------------|----------|
| CLARITY                |                      |                           |            |          |
| IF                     | VVS <sup>1 - 2</sup> | VS <sup>1-2</sup>         | SI 1-2     | I 1 - 3  |
| Internally<br>Flawless | Very Very            | Very<br>Slightly Included | Slightly   | Included |





© IGI 2020, International Gemological Institute

FD - 10 20





May 24, 2024

IGI Report Number LG635413174

Description LABORATORY GROWN DIAMOND

Sha