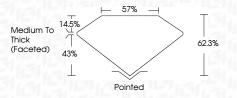

| G H I J              | Faint                     | Very Light | Light    |
|------------------------|----------------------|---------------------------|------------|----------|
| CLARITY                |                      |                           |            |          |
| IF                     | VVS <sup>1 - 2</sup> | VS <sup>1-2</sup>         | SI 1-2     | 1 1-3    |
| Internally<br>Flawless | Very Very            | Very<br>Slightly Included | Slightly   | Included |





© IGI 2020, International Gemological Institute

FD - 10 20





May 21, 2024

IGI Report Number LG635413680

Description LABORATORY GROWN DIAMOND

Shape and Cutting Style MARQUISE BRILLIANT Measurements 10.53 X 5.38 X 3.35 MM

**GRADING RESULTS** 

Carat Weight 1.10 CARAT

Color Grade Clarity Grade VVS 2



#### ADDITIONAL GRADING INFORMATION

**EXCELLENT** Polish Symmetry **EXCELLENT** 

Fluorescence NONE

(159) LG635413680 Comments: This Laboratory Grown Diamond was created by Chemical Vapor Deposition (CVD) growth process and may include post-growth treatment.

Inscription(s)