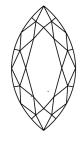

# **ELECTRONIC COPY**

### LABORATORY GROWN DIAMOND REPORT

May 21, 2024

IGI Report Number LG635413680

Description LABORATORY GROWN DIAMOND

Shape and Cutting Style MARQUISE BRILLIANT

Measurements 10.53 X 5.38 X 3.35 MM

### **GRADING RESULTS**

Carat Weight 1.10 CARAT

Color Grade

Clarity Grade VVS 2

#### ADDITIONAL GRADING INFORMATION

**EXCELLENT** Polish

**EXCELLENT** Symmetry

Fluorescence NONE

1/5/1 LG635413680 Inscription(s)

Comments: This Laboratory Grown Diamond was created by Chemical Vapor Deposition (CVD) growth process and may include post-growth treatment.

Type IIa

# LG635413680

Report verification at igi.org

### **PROPORTIONS**





Sample Image Used

#### **CLARITY CHARACTERISTICS**





## **KEY TO SYMBOLS**

Red symbols indicate internal characteristics. Green symbols indicate external characteristics.

### **COLOR**

| D E F                  | G H I J              | Faint                     | Very Light | Light    |
|------------------------|----------------------|---------------------------|------------|----------|
| CLARITY                |                      |                           |            |          |
| IF                     | VVS <sup>1 - 2</sup> | VS <sup>1-2</sup>         | SI 1-2     | 1 1-3    |
| Internally<br>Flawless | Very Very            | Very<br>Slightly Included | Slightly   | Included |





© IGI 2020, International Gemological Institute

FD - 10 20





May 21, 2024

IGI Report Number LG635413680

Description LABORATORY GROWN DIAMOND