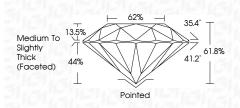

|                          |

NONE Fluorescence 131 LG635413996 Inscription(s)

Comments: This Laboratory Grown Diamond was created by Chemical Vapor Deposition (CVD) growth process and may include post-growth treatment. Type IIa

## LG635413996 Report verification at igi.org

PROPORTIONS





#### Sample Image Used

May 21, 2024 IGI Report Number

| Description       | LABORATORY GROWN DIAMOND |
|-------------------|--------------------------|
| Shape and Cutting | Style ROUND BRILLIANT    |
| Measurements      | 8.72 - 8.77 X 5.41 MM    |
| GRADING RESULTS   |                          |
| Carat Weight      | 2.60 CARATS              |
| Color Grade       | G                        |
| Clarity Grade     | SI 1                     |
| Cut Grade         | EXCELLENT                |



#### ADDITIONAL GRADING INFORMATION

| Polish                                                                                         | EXCELLENT                  |
|------------------------------------------------------------------------------------------------|----------------------------|
| Symmetry                                                                                       | EXCELLENT                  |
| Fluorescence                                                                                   | NONE                       |
| Inscription(s)                                                                                 | (67) LG635413996           |
| Comments: This Laboratory<br>created by Chemical Vapo<br>process and may include p<br>Type IIa | or Deposition (CVD) gr