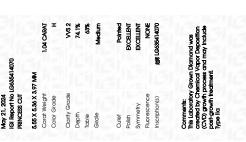

### LABORATORY GROWN DIAMOND REPORT

May 21, 2024

IGI Report Number LG635414070

Description LABORATORY GROWN DIAMOND

Shape and Cutting Style PRINCESS CUT

Measurements 5.55 X 5.36 X 3.97 MM

**GRADING RESULTS** 

Carat Weight 1.04 CARAT

Color Grade

Clarity Grade VVS 2

## ADDITIONAL GRADING INFORMATION

Polish **EXCELLENT** 

Symmetry **EXCELLENT** 

Fluorescence NONE

Inscription(s) (G) LG635414070

Comments: This Laboratory Grown Diamond was created by Chemical Vapor Deposition (CVD) growth process and may include post-growth treatment.