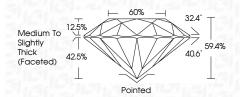

--------------------------------|---------------------------|----------------------|----------|
| CLARITY                |                                |                           |                      |          |
| IF                     | VVS <sup>1 - 2</sup>           | VS <sup>1-2</sup>         | SI 1-2               | 1 1-3    |
| Internally<br>Flawless | Very Very<br>Slightly Included | Very<br>Slightly Included | Slightly<br>Included | Included |



© IGI 2020, International Gemological Institute

FD - 10 20





May 21, 2024

IGI Report Number LG635414457

Description LABORATORY GROWN DIAMOND

Measurements 9.83 - 9.85 X 5.84 MM

ROUND BRILLIANT

**GRADING RESULTS** 

Shape and Cutting Style

Carat Weight 3.50 CARATS

Color Grade F
Clarity Grade V\$ 2

Cut Grade **EXCELLENT** 



#### ADDITIONAL GRADING INFORMATION

Polish **EXCELLENT** 

Symmetry **EXCELLENT**Fluorescence **NONE** 

Inscription(s) ISS LG635414457

Comments: This Laboratory Grown Diamond was created by Chemical Vapor Deposition (CVD) growth process and may include post-growth treatment.