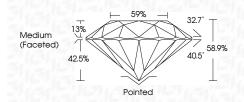

## PROPORTIONS

| May 22, 2024                   |                          |  |  |  |
|--------------------------------|--------------------------|--|--|--|
| IGI Report Number              | LG635415216              |  |  |  |
| Description                    | LABORATORY GROWN DIAMOND |  |  |  |
| Shape and Cutting Style        | ROUND BRILLIANT          |  |  |  |
| Measurements                   | 9.42 - 9.50 X 5.57 MM    |  |  |  |
| GRADING RESULTS                |                          |  |  |  |
| Carat Weight                   | 3.02 CARATS              |  |  |  |
| Color Grade                    | G                        |  |  |  |
| Clarity Grade                  | VVS 2                    |  |  |  |
| Cut Grade                      | IDEAL                    |  |  |  |
| ADDITIONAL GRADING INFORMATION |                          |  |  |  |