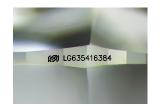

#### LABORATORY GROWN DIAMOND REPORT

May 21, 2024

IGI Report Number LG635416384

Description LABORATORY GROWN DIAMOND

Shape and Cutting Style ROUND BRILLIANT

Measurements 9.59 - 9.67 X 5.98 MM

**GRADING RESULTS** 

## LG635416384

Report verification at igi.org