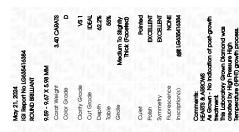

#### LABORATORY GROWN DIAMOND REPORT

May 21, 2024

IGI Report Number LG635416384

Description LABORATORY GROWN DIAMOND

Shape and Cutting Style ROUND BRILLIANT

Measurements 9.59 - 9.67 X 5.98 MM

**GRADING RESULTS** 

Carat Weight 3.40 CARATS

Color Grade

D

Clarity Grade VS 1

Cut Grade IDEAL

#### ADDITIONAL GRADING INFORMATION

Polish EXCELLENT

Symmetry **EXCELLENT** 

Fluorescence NONE

Inscription(s) (G) LG635416384

Comments: HEARTS & ARROWS

As Grown - No indication of post-growth treatment. This Laboratory Grown Diamond was created by High Pressure High Temperature (HPHT) growth process.

Type II