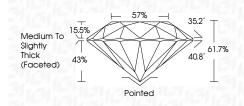

#### PROPORTIONS

**CLARITY CHARACTERISTICS** 

**KEY TO SYMBOLS** 

Red symbols indicate internal characteristics.

Green symbols indicate external characteristics.

| May 25, 2024            |                          |
|-------------------------|--------------------------|
| IGI Report Number       | LG635416628              |
| Description             | LABORATORY GROWN DIAMOND |
| Shape and Cutting Style | ROUND BRILLIANT          |
| Measurements            | 10.64 - 10.71 X 6.59 MM  |
| GRADING RESULTS         |                          |
| Carat Weight            | 4.64 CARATS              |
| Color Grade             |                          |
| Clarity Grade           | VS 2                     |

IDEAL Cut Grade