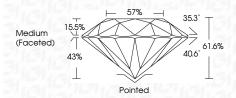

| G H I J           | Faint                     | Very Light | Light    |
|------------------------|-------------------|---------------------------|------------|----------|
| CLARITY                |                   |                           |            |          |
| IF                     | WS <sup>1-2</sup> | VS <sup>1-2</sup>         | SI 1-2     | 1 1 - 3  |
| Internally<br>Flawless | Very Very         | Very<br>Slightly Included | Slightly   | Included |



© IGI 2020, International Gemological Institute

FD - 10 20





May 21, 2024

IGI Report Number LG635417606

Description LABORATORY GROWN DIAMOND

Shape and Cutting Style ROUND BRILLIANT

Measurements 8.50 - 8.54 X 5.25 MM

GRADING RESULTS

Carat Weight 2.35 CARATS

Color Grade E
Clarity Grade W\$2

IDEAL

Cut Grade



#### ADDITIONAL GRADING INFORMATION

Polish **EXCELLENT** 

Symmetry EXCELLENT Fluorescence NONE

Inscription(s)

(G) LG635417606

Comments: This Laboratory Grown Diamond was

created by Chemical Vapor Deposition (CVD) growth process.

Type IIa