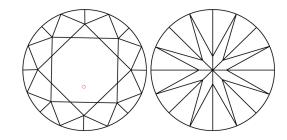

#### **CLARITY CHARACTERISTICS**

## **KEY TO SYMBOLS**

Red symbols indicate internal characteristics. Green symbols indicate external characteristics.

# COLOR

| D E F                  | G H I J           | Faint                     | Very Light | Light    |
|------------------------|-------------------|---------------------------|------------|----------|
| CLARITY                |                   |                           |            |          |
| IF                     | WS <sup>1-2</sup> | VS <sup>1-2</sup>         | SI 1-2     | 1 1 - 3  |
| Internally<br>Flawless | Very Very         | Very<br>Slightly Included | Slightly   | Included |