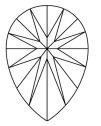

# **ELECTRONIC COPY**

### LABORATORY GROWN DIAMOND REPORT

May 21, 2024

IGI Report Number LG635417953

Description LABORATORY GROWN DIAMOND

Shape and Cutting Style PEAR BRILLIANT

Measurements 9.30 X 5.83 X 3.44 MM

# **GRADING RESULTS**

Carat Weight 1.08 CARAT

Color Grade

D

Clarity Grade V\$ 1

# ADDITIONAL GRADING INFORMATION

Polish **EXCELLENT** 

Symmetry **EXCELLENT** 

Fluorescence NONE

Inscription(s) (G) LG635417953

Comments: This Laboratory Grown Diamond was created by Chemical Vapor Deposition (CVD) growth

process. Type IIa

# LG635417953

Report verification at igi.org

### **PROPORTIONS**





Sample Image Used

#### **CLARITY CHARACTERISTICS**





## **KEY TO SYMBOLS**

Red symbols indicate internal characteristics. Green symbols indicate external characteristics.

### COLOR

| D E F                  | G H I J                        | Faint                     | Very Light | Light    |
|------------------------|--------------------------------|---------------------------|------------|----------|
| CLARITY                |                                |                           |            |          |
| IF                     | WS <sup>1 - 2</sup>            | VS <sup>1-2</sup>         | SI 1-2     | I 1-3    |
| Internally<br>Flawless | Very Very<br>Slightly Included | Very<br>Slightly Included | Slightly   | Included |





© IGI 2020, International Gemological Institute

May 21, 2024

IGI Report Number LG635417953

Descript