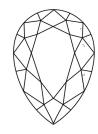

# **ELECTRONIC COPY**

### LABORATORY GROWN DIAMOND REPORT

May 21, 2024

IGI Report Number LG635417953

Description LABORATORY GROWN DIAMOND

Shape and Cutting Style PEAR BRILLIANT

Measurements 9.30 X 5.83 X 3.44 MM

# **GRADING RESULTS**

Carat Weight 1.08 CARAT

Color Grade

D

Clarity Grade V\$ 1

# ADDITIONAL GRADING INFORMATION

Polish **EXCELLENT** 

Symmetry **EXCELLENT** 

Fluorescence NONE

Inscription(s) (G) LG635417953

Comments: This Laboratory Grown Diamond was created by Chemical Vapor Deposition (CVD) growth

process. Type IIa

# LG635417953

Report verification at igi.org

### **PROPORTIONS**





Sample Image Used

#### **CLARITY CHARACTERISTICS**





## **KEY TO SYMBOLS**

Red symbols indicate internal characteristics. Green symbols indicate external characteristics.

### COLOR

| D E F                  | G H I J                        | Faint                     | Very Light | Light    |
|------------------------|--------------------------------|---------------------------|------------|----------|
| CLARITY                |                                |                           |            |          |
| IF                     | WS <sup>1 - 2</sup>            | VS <sup>1-2</sup>         | SI 1-2     | I 1-3    |
| Internally<br>Flawless | Very Very<br>Slightly Included | Very<br>Slightly Included | Slightly   | Included |





© IGI 2020, International Gemological Institute

May 21, 2024

IGI Report Number LG635417953

Descri