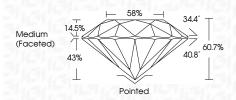

| Faint                     | Very Light | Light    |
|------------------------|----------------------|---------------------------|------------|----------|
| CLARITY                |                      |                           |            |          |
| IF                     | VVS <sup>1 - 2</sup> | VS <sup>1-2</sup>         | SI 1-2     | 1 1-3    |
| Internally<br>Flawless | Very Very            | Very<br>Slightly Included | Slightly   | Included |



© IGI 2020, International Gemological Institute

FD - 10 20











May 21, 2024

IGI Report Number LG635418163 Description LABORATORY GROWN DIAMOND

Shape and Cutting Style ROUND BRILLIANT Measurements 7.89 - 7.92 X 4.80 MM

**GRADING RESULTS** 

Carat Weight 1.83 CARAT

Color Grade D Clarity Grade VVS 1

IDEAL

Cut Grade



#### ADDITIONAL GRADING INFORMATION

**EXCELLENT** Polish **EXCELLENT** Symmetry

Fluorescence NONE

Inscription(s) (6) LG635418163

Comments: HEARTS & ARROWS

This Laboratory Grown Diamond was created by Chemical Vapor Deposition (CVD) growth process and may include post-growth treatment

Type IIa