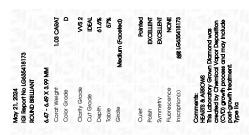

# LABORATORY GROWN DIAMOND REPORT

May 21, 2024

IGI Report Number LG635418173

Description LABORATORY GROWN DIAMOND

Shape and Cutting Style ROUND BRILLIANT

Measurements 6.47 - 6.49 X 3.99 MM

**GRADING RESULTS** 

Carat Weight 1.03 CARAT

Color Grade

Clarity Grade VVS 2

Cut Grade **IDEAL** 

## ADDITIONAL GRADING INFORMATION

**EXCELLENT** Polish

Symmetry **EXCELLENT** 

NONE Fluorescence

1/3/ LG635418173 Inscription(s)

Comments: HEARTS & ARROWS

This Laboratory Grown Diamond was created by Chemical Vapor Deposition (CVD) growth process and

may include post-growth treatment.

Type IIa

© IGI 2020, International Gemological Institute

FD - 10 20

May 21, 2024

IGI Report Number LG635418173 Description LABORATORY GROWN DIAMOND

Shape and Cutting Style ROUND BRILLIANT

Measurements 6.47 - 6.49 X 3.99 MM

**GRADING RESULTS** 

Carat Weight 1.03 CARAT

Color Grade D Clarity Grade VVS 2

Cut Grade IDEAL

#### ADDITIONAL GRADING INFORMATION

**EXCELLENT** Polish **EXCELLENT** Symmetry

Fluorescence NONE

Inscription(s) (451) LG635418173

Comments: HEARTS & ARROWS

This Laboratory Grown Diamond was created by Chemical Vapor Deposition (CVD) growth process and may include post-growth treatment

Type IIa