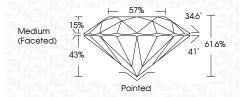

| Very Light | Light    |
|------------------------|--------------------------------|---------------------------|------------|----------|
| CLARITY                |                                |                           |            |          |
| IF                     | WS <sup>1-2</sup>              | VS <sup>1-2</sup>         | SI 1-2     | 1-3      |
| Internally<br>Flawless | Very Very<br>Slightly Included | Very<br>Slightly Included | Slightly   | Included |



© IGI 2020, International Gemological Institute

FD - 10 20





May 21, 2024

IGI Report Number LG635418173 Description LABORATORY GROWN DIAMOND

Shape and Cutting Style ROUND BRILLIANT

Measurements 6.47 - 6.49 X 3.99 MM

**GRADING RESULTS** 

Carat Weight 1.03 CARAT

Color Grade D Clarity Grade VVS 2

Cut Grade IDEAL



#### ADDITIONAL GRADING INFORMATION

**EXCELLENT** Polish **EXCELLENT** Symmetry

Fluorescence NONE

Inscription(s) (451) LG635418173

Comments: HEARTS & ARROWS

This Laboratory Grown Diamond was created by Chemical Vapor Deposition (CVD) growth process and may include post-growth treatment

Type IIa