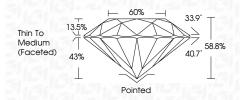

Light | Light    |
|------------------------|--------------------------------|---------------------------|------------|----------|
| CLARITY                |                                |                           | GEN        | 10/      |
| IF                     | WS <sup>1 - 2</sup>            | VS <sup>1-2</sup>         | SI 1-2     | I 1-3    |
| Internally<br>Flawless | Very Very<br>Slightly Included | Very<br>Slightly Included | Slightly   | Included |



© IGI 2020, International Gemological Institute

FD - 10 20

075





May 22, 2024

IGI Report Number LG635418195

Description LABORATORY GROWN DIAMOND

Shape and Cutting Style ROUND BRILLIANT

Measurements 6.70 - 6.73 X 3.95 MM

**GRADING RESULTS** 

Carat Weight 1.07 CARAT

IDEAL

Color Grade D
Clarity Grade W\$ 2

Cut Grade



#### ADDITIONAL GRADING INFORMATION

Polish EXCELLENT
Symmetry EXCELLENT

Fluorescence NONE

Inscription(s) (E) LG635418195

Comments: HEARTS & ARROWS

This Laboratory Grown Diamond was created by Chemical Vapor Deposition (CVD) growth process and may include post-growth treatment.

Type IIa