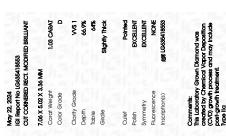

## LABORATORY GROWN DIAMOND REPORT

May 22, 2024

IGI Report Number LG635418553

Description LABORATORY GROWN DIAMOND

Shape and Cutting Style CUT CORNERED RECTANGULAR

MODIFIED BRILLIANT

Measurements 7.06 X 5.02 X 3.36 MM

**GRADING RESULTS** 

Carat Weight 1.03 CARAT

Color Grade D

Clarity Grade VV\$ 1

## ADDITIONAL GRADING INFORMATION

Polish EXCELLENT

Symmetry **EXCELLENT** 

Fluorescence NONE

Inscription(s) 1/5/1 LG635418553

Comments: This Laboratory Grown Diamond was created by Chemical Vapor Deposition (CVD) growth process and may include post-growth treatment.

Type IIa