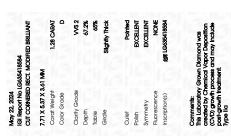

### LABORATORY GROWN DIAMOND REPORT

May 22, 2024

IGI Report Number LG635418584

Description LABORATORY GROWN DIAMOND

Shape and Cutting Style CUT CORNERED RECTANGULAR

MODIFIED BRILLIANT

Measurements 7.71 X 5.37 X 3.61 MM

**GRADING RESULTS** 

Carat Weight **1.28 CARAT** 

Color Grade D

Clarity Grade VVS 2

#### ADDITIONAL GRADING INFORMATION

**EXCELLENT** Polish

**EXCELLENT** Symmetry

NONE Fluorescence

1/5/1 LG635418584 Inscription(s)

Comments: This Laboratory Grown Diamond was created by Chemical Vapor Deposition (CVD) growth process and may include post-growth treatment. Type IIa