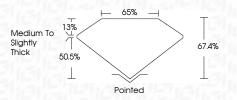

-----------------|--------------------------------|---------------------------|------------|----------|
| CLARITY                |                                |                           |            |          |
| IF                     | VVS <sup>1 - 2</sup>           | VS 1-2                    | SI 1 - 2   | I 1-3    |
| Internally<br>Flawless | Very Very<br>Slightly Included | Very<br>Slightly Included | Slightly   | Included |



© IGI 2020, International Gemological Institute

FD - 10 20





May 22, 2024

IGI Report Number LG635418622

Description LABORATORY GROWN DIAMOND

Shape and Cutting Style CUT CORNERED RECTANGULAR MODIFIED

RECIANGULAR MODIFIED BRILLIANT

Measurements 10.22 X 7.39 X 4.98 MM

**GRADING RESULTS** 

Carat Weight 3.19 CARATS

Color Grade

Clarity Grade VS 1



#### ADDITIONAL GRADING INFORMATION

Polish **EXCELLENT** 

Symmetry **EXCELLENT**Fluorescence **NONE** 

Inscription(s) (15) LG635418622

Comments: This Laboratory Grown Diamond was created by Chemical Vapor Deposition (CVD) growth process and may include post-growth treatment.