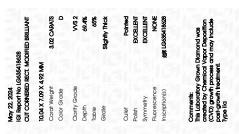

## LABORATORY GROWN DIAMOND REPORT

May 22, 2024

IGI Report Number LG635418628

Description LABORATORY GROWN DIAMOND

Shape and Cutting Style CUT CORNERED RECTANGULAR

MODIFIED BRILLIANT

Measurements 10.04 X 7.09 X 4.92 MM

**GRADING RESULTS** 

Carat Weight 3.02 CARATS

Color Grade D

Clarity Grade VVS 2

## ADDITIONAL GRADING INFORMATION

**EXCELLENT** Polish

**EXCELLENT** Symmetry

NONE Fluorescence

151 LG635418628 Inscription(s)

Comments: This Laboratory Grown Diamond was created by Chemical Vapor Deposition (CVD) growth process and may include post-growth treatment.

© IGI 2020, International Gemological Institute

FD - 10 20

May 22, 2024

IGI Report Number LG635418628

Description LABORATORY GROWN DIAMOND

Shape and Cutting Style **CUT CORNERED** RECTANGULAR MODIFIED

BRILLIANT

10.04 X 7.09 X 4.92 MM Measurements

**GRADING RESULTS** 

3.02 CARATS Carat Weight

Color Grade

Clarity Grade VVS 2

### ADDITIONAL GRADING INFORMATION

**EXCELLENT** Polish Symmetry **EXCELLENT** 

Fluorescence NONE

(159) LG635418628 Inscription(s)

Comments: This Laboratory Grown Diamond was created by Chemical Vapor Deposition (CVD) growth process and may include post-growth treatment.