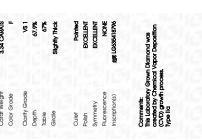

| Polish         | EXCELLENT        |
|----------------|------------------|
| Symmetry       | EXCELLENT        |
| Fluorescence   | NONE             |
| Inscription(s) | 1571 LG635418796 |

Comments: This Laboratory Grown Diamond was created by Chemical Vapor Deposition (CVD) growth process. Type IIa LG635418796 Report verification at igi.org

ADDITIONAL GRADING INFORMATION

| Polish                                                                           | EXCELLENT        |
|----------------------------------------------------------------------------------|------------------|
| Symmetry                                                                         | EXCELLENT        |
| Fluorescence                                                                     | NONE             |
| Inscription(s)                                                                   | 1651 LG635418796 |
| Comments: This Laboratory of<br>created by Chemical Vapo<br>process.<br>Type IIa |                  |