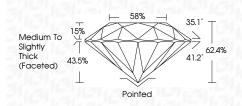

## 58% Medium To 15% Slightly Thick (Faceted)

LG635421111

Report verification at igi.org