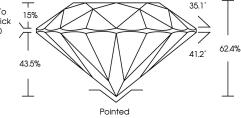

## 58% Medium To 15% Slightly Thick (Faceted)

LG635421111

Report verification at igi.org

FD - 10 20

| and the second s |                       |
|--------------------------------------------------------------------------------------------------------------------------------------------------------------------------------------------------------------------------------------------------------------------------------------------------------------------------------------------------------------------------------------------------------------------------------------------------------------------------------------------------------------------------------------------------------------------------------------------------------------------------------------------------------------------------------------------------------------------------------------------------------------------------------------------------------------------------------------------------------------------------------------------------------------------------------------------------------------------------------------------------------------------------------------------------------------------------------------------------------------------------------------------------------------------------------------------------------------------------------------------------------------------------------------------------------------------------------------------------------------------------------------------------------------------------------------------------------------------------------------------------------------------------------------------------------------------------------------------------------------------------------------------------------------------------------------------------------------------------------------------------------------------------------------------------------------------------------------------------------------------------------------------------------------------------------------------------------------------------------------------------------------------------------------------------------------------------------------------------------------------------------|-----------------------|
| Shape and Cutting                                                                                                                                                                                                                                                                                                                                                                                                                                                                                                                                                                                                                                                                                                                                                                                                                                                                                                                                                                                                                                                                                                                                                                                                                                                                                                                                                                                                                                                                                                                                                                                                                                                                                                                                                                                                                                                                                                                                                                                                                                                                                                              | Style ROUND BRILLIANT |
| Measurements                                                                                                                                                                                                                                                                                                                                                                                                                                                                                                                                                                                                                                                                                                                                                                                                                                                                                                                                                                                                                                                                                                                                                                                                                                                                                                                                                                                                                                                                                                                                                                                                                                                                                                                                                                                                                                                                                                                                                                                                                                                                                                                   | 6.39 - 6.42 X 4.00 MM |
| GRADING RESULTS                                                                                                                                                                                                                                                                                                                                                                                                                                                                                                                                                                                                                                                                                                                                                                                                                                                                                                                                                                                                                                                                                                                                                                                                                                                                                                                                                                                                                                                                                                                                                                                                                                                                                                                                                                                                                                                                                                                                                                                                                                                                                                                | <b>;</b>              |
| Carat Weight                                                                                                                                                                                                                                                                                                                                                                                                                                                                                                                                                                                                                                                                                                                                                                                                                                                                                                                                                                                                                                                                                                                                                                                                                                                                                                                                                                                                                                                                                                                                                                                                                                                                                                                                                                                                                                                                                                                                                                                                                                                                                                                   | 1.02 CARAT            |
| Color Grade                                                                                                                                                                                                                                                                                                                                                                                                                                                                                                                                                                                                                                                                                                                                                                                                                                                                                                                                                                                                                                                                                                                                                                                                                                                                                                                                                                                                                                                                                                                                                                                                                                                                                                                                                                                                                                                                                                                                                                                                                                                                                                                    | E                     |
| Clarity Grade                                                                                                                                                                                                                                                                                                                                                                                                                                                                                                                                                                                                                                                                                                                                                                                                                                                                                                                                                                                                                                                                                                                                                                                                                                                                                                                                                                                                                                                                                                                                                                                                                                                                                                                                                                                                                                                                                                                                                                                                                                                                                                                  | VVS 1                 |
| Cut Grade                                                                                                                                                                                                                                                                                                                                                                                                                                                                                                                                                                                                                                                                                                                                                                                                                                                                                                                                                                                                                                                                                                                                                                                                                                                                                                                                                                                                                                                                                                                                                                                                                                                                                                                                                                                                                                                                                                                                                                                                                                                                                                                      | IDEAL                 |