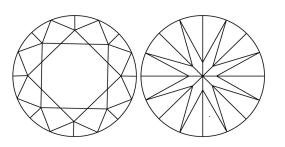

## **CLARITY CHARACTERISTICS**

### **KEY TO SYMBOLS**

Red symbols indicate internal characteristics. Green symbols indicate external characteristics.

#### Sample Image Used

COLOR

| D E F                  | GHIJ                           | Faint                     | Very Light           | Light    |
|------------------------|--------------------------------|---------------------------|----------------------|----------|
| CLARITY                | WS <sup>1-2</sup>              | VS <sup>1-2</sup>         | SI <sup>1-2</sup>    | 1-3      |
| Internally<br>Flawless | Very Very<br>Slightly Included | Very<br>Slightly Included | Slightly<br>Included | Included |
| Flawless               | Slightly Included              | Slightly Included         | Included             |          |
|                        |                                | GEMOLO                    |                      |          |
|                        |                                | CLUCIENT LOS              |                      | <u>ي</u> |
|                        |                                | 1975                      |                      |          |