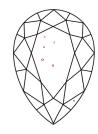

# **ELECTRONIC COPY**

### LABORATORY GROWN DIAMOND REPORT

May 30, 2024

IGI Report Number LG635423157

Description LABORATORY GROWN DIAMOND

Shape and Cutting Style PEAR MODIFIED BRILLIANT

Measurements 17.07 X 9.58 X 6.19 MM

**GRADING RESULTS** 

Carat Weight 7.51 CARATS

Color Grade FANCY VIVID GREEN

Clarity Grade VS 2

## ADDITIONAL GRADING INFORMATION

Polish **EXCELLENT** 

Symmetry **EXCELLENT** 

Fluorescence NONE

Inscription(s) IGI LG635423157

Comments: This Laboratory Grown Diamond was created by Chemical Vapor Deposition (CVD) growth

process.

Indications of post-growth treatment.

## LG635423157

Report verification at igi.org

### **PROPORTIONS**





Sample Image Used

#### **CLARITY CHARACTERISTICS**





### **KEY TO SYMBOLS**

Red symbols indicate internal characteristics. Green symbols indicate external characteristics.

### COLOR

| DEF                    | G H I J                        | Faint                     | Very Light           | Light    |
|------------------------|--------------------------------|---------------------------|----------------------|----------|
| <b>CLARITY</b>         | VVS <sup>1 - 2</sup>           | VS <sup>1 - 2</sup>       | SI 1-2               | 11-3     |
| Internally<br>Flawless | Very Very<br>Slightly Included | Very<br>Slightly Included | Slightly<br>Included | Included |





© IGI 2020, International Gemological Institute

FD - 10 20





May 30, 2024

IGI Report Number LG635423157

Description LABORATORY GROWN DIAMOND

Shape and Cutting Style