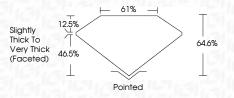

G H I J                        | Faint                     | Very Light           | Light    |
|------------------------|--------------------------------|---------------------------|----------------------|----------|
| <b>CLARITY</b>         | VVS <sup>1 - 2</sup>           | VS <sup>1 - 2</sup>       | SI 1-2               | 11-3     |
| Internally<br>Flawless | Very Very<br>Slightly Included | Very<br>Slightly Included | Slightly<br>Included | Included |





© IGI 2020, International Gemological Institute

FD - 10 20





May 30, 2024

IGI Report Number LG635423157

Description LABORATORY GROWN DIAMOND

Shape and Cutting Style PEAR MODIFIED BRILLIANT

Measurements 17.07 X 9.58 X 6.19 MM

**GRADING RESULTS** 

Carat Weight 7.51 CARATS

Color Grade FANCY VIVID GREEN
Clarity Grade V\$ 2



#### ADDITIONAL GRADING INFORMATION

Polish **EXCELLENT** 

Symmetry **EXCELLENT** 

Fluorescence NONE Inscription(s) (G) LG635423157

Comments: This Laboratory Grown Diamond was created by Chemical Vapor Deposition (CVD) growth

Indications of post-growth treatment.