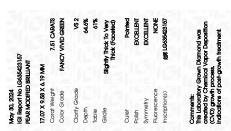

### LABORATORY GROWN DIAMOND REPORT

May 30, 2024

IGI Report Number LG635423157

Description LABORATORY GROWN DIAMOND

Shape and Cutting Style PEAR MODIFIED BRILLIANT

Measurements 17.07 X 9.58 X 6.19 MM

**GRADING RESULTS** 

Carat Weight 7.51 CARATS

Color Grade FANCY VIVID GREEN

Clarity Grade VS 2

## ADDITIONAL GRADING INFORMATION

Polish **EXCELLENT** 

Symmetry **EXCELLENT** 

Fluorescence NONE

Inscription(s) IGI LG635423157

Comments: This Laboratory Grown Diamond was created by Chemical Vapor Deposition (CVD) growth

process.

Indications of post-growth treatment.