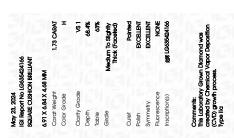

### LABORATORY GROWN DIAMOND REPORT

May 23, 2024

IGI Report Number LG635424166

Description LABORATORY GROWN DIAMOND

Shape and Cutting Style SQUARE CUSHION BRILLIANT

Measurements 6.91 X 6.84 X 4.68 MM

### **GRADING RESULTS**

Carat Weight 1.73 CARAT

Color Grade

Clarity Grade VS 1

# ADDITIONAL GRADING INFORMATION

Polish EXCELLENT

Symmetry **EXCELLENT** 

Fluorescence NONE

Inscription(s) (3) LG635424166

Comments: This Laboratory Grown Diamond was created by Chemical Vapor Deposition (CVD) growth

process. Type IIa