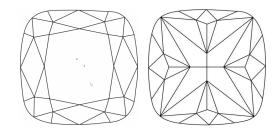

# **ELECTRONIC COPY**

### LABORATORY GROWN DIAMOND REPORT

May 23, 2024

IGI Report Number LG635424166

Description LABORATORY GROWN DIAMOND

Shape and Cutting Style SQUARE CUSHION BRILLIANT

Measurements 6.91 X 6.84 X 4.68 MM

### **GRADING RESULTS**

Carat Weight 1.73 CARAT

Color Grade

Clarity Grade VS 1

# ADDITIONAL GRADING INFORMATION

Polish EXCELLENT

Symmetry **EXCELLENT** 

Fluorescence NONE

Inscription(s) (3) LG635424166

Comments: This Laboratory Grown Diamond was created by Chemical Vapor Deposition (CVD) growth

process. Type IIa

## LG635424166

Report verification at igi.org

### **PROPORTIONS**





Sample Image Used

#### **CLARITY CHARACTERISTICS**



### **KEY TO SYMBOLS**

Red symbols indicate internal characteristics. Green symbols indicate external characteristics.

### COLOR

| D E F                  | G H I J           | Faint                     | Very Light | Light    |
|------------------------|-------------------|---------------------------|------------|----------|
| CLARITY                |                   |                           |            |          |
| IF                     | WS <sup>1-2</sup> | VS <sup>1-2</sup>         | SI 1-2     | 1 1 - 3  |
| Internally<br>Flawless | Very Very         | Very<br>Slightly Included | Slightly   | Included |



© IGI 2020, International Gemological Institute

FD - 10 20





May 23, 2024

IGI Report Number LG635424166

Description LABORATORY GROWN DIAMOND

Shape and Cutting St