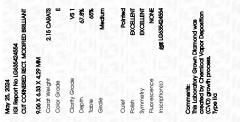

### LABORATORY GROWN DIAMOND REPORT

| May 25, 2024            |                                                |
|-------------------------|------------------------------------------------|
| IGI Report Number       | LG635424554                                    |
| Description             | LABORATORY GROWN DIAMOND                       |
| Shape and Cutting Style | CUT CORNERED RECTANGULAR<br>MODIFIED BRILLIANT |
| Measurements            | 9.06 X 6.33 X 4.29 MM                          |
| GRADING RESULTS         |                                                |
| Carat Weight            | 2.15 CARATS                                    |
| Color Grade             | E                                              |
| Clarity Grade           | VS 1                                           |

### ADDITIONAL GRADING INFORMATION

| Polish         |
|----------------|
| Symmetry       |
| Fluorescence   |
| Inscription(s) |
|                |

Comments: This Laboratory Grown Diamond was created by Chemical Vapor Deposition (CVD) growth process. Type IIa

May 25, 2024 IGI Report Number LG635424554 Description LABORATORY GROWN DIAMOND Shape and Cutting Style CUT CORNERED **RECTANGULAR MODIFIED** BRILLIANT 9.06 X 6.33 X 4.29 MM Measurements **GRADING RESULTS** Carat Weight 2.15 CARATS Color Grade Е Clarity Grade VS 1 ⊢ 65% → 13.5% Medium 67.8% 50.5% Pointed

#### ADDITIONAL GRADING INFORMATION

| Polish                                                                           | EXCELLENT         |
|----------------------------------------------------------------------------------|-------------------|
| Symmetry                                                                         | EXCELLENT         |
| Fluorescence                                                                     | NONE              |
| Inscription(s)                                                                   | (157) LG635424554 |
| Comments: This Laboratory of<br>created by Chemical Vapo<br>process.<br>Type IIa |                   |