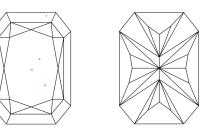

## PROPORTIONS

**CLARITY CHARACTERISTICS** 

### **KEY TO SYMBOLS**

Red symbols indicate internal characteristics. Green symbols indicate external characteristics.

Sample Image Used

May 25, 2024 IGI Report Number LG635424554 Description LABORATORY GROWN DIAMOND Shape and Cutting Style CUT CORNERED **RECTANGULAR MODIFIED** BRILLIANT 9.06 X 6.33 X 4.29 MM Measurements **GRADING RESULTS** Carat Weight 2.15 CARATS Color Grade Е Clarity Grade VS 1 ⊢ 65% → 13.5% Medium 67.8% 50.5% Pointed