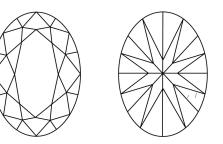

## PROPORTIONS

## **CLARITY CHARACTERISTICS**

#### **KEY TO SYMBOLS**

Red symbols indicate internal characteristics. Green symbols indicate external characteristics.

#### Sample Image Used