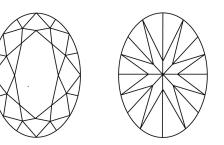

#### **CLARITY CHARACTERISTICS**

#### **KEY TO SYMBOLS**

Red symbols indicate internal characteristics. Green symbols indicate external characteristics.

#### Sample Image Used