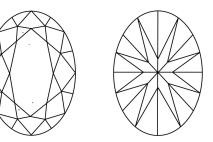

#### PROPORTIONS

#### **CLARITY CHARACTERISTICS**

#### **KEY TO SYMBOLS**

Red symbols indicate internal characteristics. Green symbols indicate external characteristics.