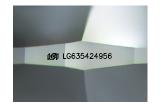

### LABORATORY GROWN DIAMOND REPORT

May 25, 2024

IGI Report Number LG635424956

Description LABORATORY GROWN DIAMOND

Shape and Cutting Style ROUND BRILLIANT

Measurements 8.19 - 8.27 X 4.96 MM

**GRADING RESULTS** 

## LG635424956

Report verification at igi.org