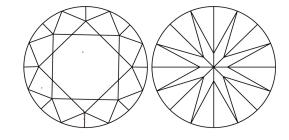

# **ELECTRONIC COPY**

### LABORATORY GROWN DIAMOND REPORT

May 25, 2024

IGI Report Number LG635424956

Description LABORATORY GROWN DIAMOND

Shape and Cutting Style ROUND BRILLIANT

Measurements 8.19 - 8.27 X 4.96 MM

**GRADING RESULTS** 

Carat Weight 2.07 CARATS

Color Grade

Clarity Grade VS 1

Cut Grade IDEAL

### ADDITIONAL GRADING INFORMATION

Polish **EXCELLENT** 

Symmetry **EXCELLENT** 

Fluorescence NONE

Inscription(s) 1/3/1 LG635424956

Comments: This Laboratory Grown Diamond was created by Chemical Vapor Deposition (CVD) growth

process. Type IIa

## LG635424956

Report verification at igi.org

### PROPORTIONS





Sample Image Used

#### **CLARITY CHARACTERISTICS**



## **KEY TO SYMBOLS**

Red symbols indicate internal characteristics. Green symbols indicate external characteristics.

### **COLOR**

| D E F                  | G H I J             | Faint                     | Very Light | Light    |
|------------------------|---------------------|---------------------------|------------|----------|
| CLARITY                |                     |                           |            |          |
| IF                     | WS <sup>1 - 2</sup> | VS <sup>1-2</sup>         | SI 1 - 2   | 1 1 - 3  |
| Internally<br>Flawless | Very Very           | Very<br>Slightly Included | Slightly   | Included |



© IGI 2020, International Gemological Institute

FD - 10 20





May 25, 2024

IGI Report Number LG635424956

Description LABORATORY GROWN DIAMOND

Shape a