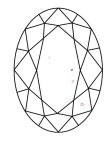

# **ELECTRONIC COPY**

#### LABORATORY GROWN DIAMOND REPORT

May 25, 2024

IGI Report Number LG635424963

Description LABORATORY GROWN DIAMOND

Shape and Cutting Style OVAL BRILLIANT

Measurements 10.64 X 7.11 X 4.40 MM

**GRADING RESULTS** 

Carat Weight 2.07 CARATS

Color Grade

Clarity Grade VS 1

### ADDITIONAL GRADING INFORMATION

Polish **EXCELLENT** 

Symmetry **EXCELLENT** 

Fluorescence NONE

Inscription(s) (G) LG635424963

Comments: This Laboratory Grown Diamond was created by Chemical Vapor Deposition (CVD) growth

process. Type IIa

## LG635424963

Report verification at igi.org

#### **PROPORTIONS**





Sample Image Used

#### **CLARITY CHARACTERISTICS**





### **KEY TO SYMBOLS**

Red symbols indicate internal characteristics. Green symbols indicate external characteristics.

#### COLOR

| DEF                    | G H I J                        | Faint                     | Very Light           | Light    |
|------------------------|--------------------------------|---------------------------|----------------------|----------|
| <b>CLARITY</b>         | WS <sup>1 - 2</sup>            | VS <sup>1-2</sup>         | SI <sup>1-2</sup>    | 11-3     |
| Internally<br>Flawless | Very Very<br>Slightly Included | Very<br>Slightly Included | Slightly<br>Included | Included |





© IGI 2020, International Gemological Institute

FD - 10 20





May 25, 2024

IGI Report Number LG635424963

Description LABORATORY GROWN DIAMOND

Measurements 10.64 X 7