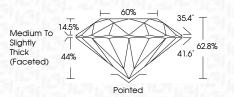

|                           |                      |          |
|------------------------|--------------------------------|---------------------------|----------------------|----------|
| IF                     | WS <sup>1-2</sup>              | VS <sup>1-2</sup>         | SI 1-2               | I 1-3    |
| Internally<br>Flawless | Very Very<br>Slightly Included | Very<br>Slightly Included | Slightly<br>Included | Included |



Light

Very Light

© IGI 2020, International Gemological Institute

FD - 10 20





May 26, 2024

IGI Report Number LG635425049

Description LABORATORY GROWN DIAMOND

Shape and Cutting Style ROUND BRILLIANT

Measurements 7.16 - 7.25 X 4.53 MM

**GRADING RESULTS** 

Carat Weight 1.46 CARAT

Color Grade E
Clarity Grade V\$ 1

Cut Grade EXCELLENT



#### ADDITIONAL GRADING INFORMATION

Polish EXCELLENT
Symmetry EXCELLENT

Fluorescence NONE

Inscription(s) LG635425049
Comments: This Laboratory Grown Diamond was

created by Chemical Vapor Deposition (CVD) growth process.

Type IIa