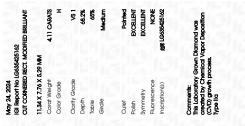

### LABORATORY GROWN DIAMOND REPORT

| May 24, 2024            |                                                |  |
|-------------------------|------------------------------------------------|--|
| IGI Report Number       | LG635425162                                    |  |
| Description             | LABORATORY GROWN DIAMOND                       |  |
| Shape and Cutting Style | CUT CORNERED RECTANGULAR<br>MODIFIED BRILLIANT |  |
| Measurements            | 11.34 X 7.76 X 5.29 MM                         |  |
| GRADING RESULTS         |                                                |  |
| Carat Weight            | 4.11 CARATS                                    |  |
| Color Grade             | I CH                                           |  |
|                         |                                                |  |

**VS** 1

### ADDITIONAL GRADING INFORMATION

Clarity Grade

| EXCELLENT     |
|---------------|
| EXCELLENT     |
| NONE          |
| 低利LG635425162 |
|               |

Comments: This Laboratory Grown Diamond was created by Chemical Vapor Deposition (CVD) growth process. Type IIa

#### ADDITIONAL GRADING INFORMATION

| Polish                                                                           | EXCELLENT         |
|----------------------------------------------------------------------------------|-------------------|
| Symmetry                                                                         | EXCELLENT         |
| Fluorescence                                                                     | NONE              |
| Inscription(s)                                                                   | (157) LG635425162 |
| Comments: This Laboratory of<br>created by Chemical Vapo<br>process.<br>Type IIa |                   |