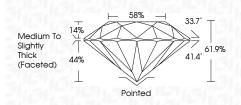

## PROPORTIONS

| May 24, 2024                   |                          |  |  |  |
|--------------------------------|--------------------------|--|--|--|
| IGI Report Number              | LG635425167              |  |  |  |
| Description                    | LABORATORY GROWN DIAMOND |  |  |  |
| Shape and Cutting Style        | ROUND BRILLIANT          |  |  |  |
| Measurements                   | 9.21 - 9.25 X 5.72 MM    |  |  |  |
| GRADING RESULTS                |                          |  |  |  |
| Carat Weight                   | 3.01 CARATS              |  |  |  |
| Color Grade                    | G                        |  |  |  |
| Clarity Grade                  | VS 1                     |  |  |  |
| Cut Grade                      | IDEAL                    |  |  |  |
| ADDITIONAL GRADING INFORMATION |                          |  |  |  |

# May 24, 2024

| IGI Report Number    | LG635425167              |
|----------------------|--------------------------|
| Description          | LABORATORY GROWN DIAMOND |
| Shape and Cutting St | tyle ROUND BRILLIANT     |
| Measurements         | 9.21 - 9.25 X 5.72 MM    |
| GRADING RESULTS      |                          |
| Carat Weight         | 3.01 CARATS              |
| Color Grade          | G                        |
| Clarity Grade        | VS 1                     |
| Cut Grade            | IDEAL                    |
|                      |                          |