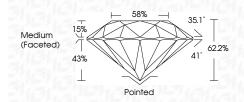

## PROPORTIONS

| May 22, 2024                   |                          |  |  |
|--------------------------------|--------------------------|--|--|
| IGI Report Number              | LG635425976              |  |  |
| Description                    | LABORATORY GROWN DIAMOND |  |  |
| Shape and Cutting Style        | ROUND BRILLIANT          |  |  |
| Measurements                   | 7.01 - 7.05 X 4.38 MM    |  |  |
| GRADING RESULTS                |                          |  |  |
| Carat Weight                   | 1.35 CARAT               |  |  |
| Color Grade                    | 년(6) 동안(6) 중 <b>태</b>    |  |  |
| Clarity Grade                  | VVS 2                    |  |  |
| Cut Grade                      | IDEAL                    |  |  |
| ADDITIONAL GRADING INFORMATION |                          |  |  |
|                                |                          |  |  |