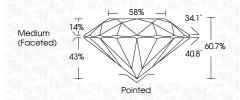

-------------------------------|---------------------------|----------------------|----------|
| CLARITY                |                                |                           |                      |          |
| IF                     | WS <sup>1 - 2</sup>            | VS <sup>1-2</sup>         | SI 1-2               | I 1-3    |
| Internally<br>Flawless | Very Very<br>Slightly Included | Very<br>Slightly Included | Slightly<br>Included | Included |



© IGI 2020, International Gemological Institute

FD - 10 20





May 22, 2024

IGI Report Number LG635426048

Description LABORATORY GROWN DIAMOND

Shape and Cutting Style ROUND BRILLIANT

Measurements 8.23 - 8.27 X 5.01 MM

**GRADING RESULTS** 

Carat Weight 2.08 CARATS

Color Grade D

Clarity Grade V\$ 1
Cut Grade IDEAL

ade IDEAL



#### ADDITIONAL GRADING INFORMATION

Polish EXCELLENT
Symmetry EXCELLENT

Fluorescence NONE

Inscription(s)

Comments: HEARTS & ARROWS

This Laboratory Grown Diamond was created by Chemical Vapor Deposition (CVD) growth process and may include post-growth treatment.

Type IIa