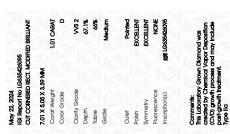

### LABORATORY GROWN DIAMOND REPORT

May 22, 2024

IGI Report Number LG635426095

Description LABORATORY GROWN DIAMOND

Shape and Cutting Style CUT CORNERED RECTANGULAR

MODIFIED BRILLIANT

Measurements 7.01 X 5.05 X 3.39 MM

**GRADING RESULTS** 

Carat Weight 1.01 CARAT

Color Grade D

Clarity Grade VV\$ 2

#### ADDITIONAL GRADING INFORMATION

Polish EXCELLENT

Symmetry **EXCELLENT** 

Fluorescence NONE

Inscription(s) (3) LG635426095

Comments: This Laboratory Grown Diamond was created by Chemical Vapor Deposition (CVD) growth process and may include post-growth treatment.

1.01 CARAT

Measurements 7.01 X 5.05 X 3.39 MM

**GRADING RESULTS** 

Carat Weight

Color Grade D

Clarity Grade VV\$ 2

#### ADDITIONAL GRADING INFORMATION

Polish EXCELLENT
Symmetry EXCELLENT

Fluorescence NONE

Inscription(s)

(G) LG635426095

Comments: This Laboratory Grown Diamond was

created by Chemical Vapor Deposition (CVD) growth process and may include post-growth treatment.