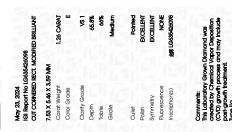

## LABORATORY GROWN DIAMOND REPORT

May 23, 2024

IGI Report Number LG635426098

Description LABORATORY GROWN DIAMOND

Shape and Cutting Style CUT CORNERED RECTANGULAR

MODIFIED BRILLIANT

Е

Measurements 7.53 X 5.46 X 3.59 MM

**GRADING RESULTS** 

Carat Weight 1.26 CARAT

Color Grade

Clarity Grade VS 1

## ADDITIONAL GRADING INFORMATION

**EXCELLENT** Polish

**EXCELLENT** Symmetry

NONE Fluorescence

1/5/1 LG635426098 Inscription(s)

Comments: This Laboratory Grown Diamond was created by Chemical Vapor Deposition (CVD) growth process and may include post-growth treatment.