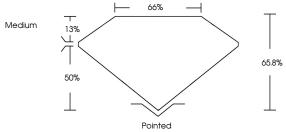

# Report verification at igi.org

## **ELECTRONIC COPY**

## LABORATORY GROWN DIAMOND REPORT

May 23, 2024

IGI Report Number LG635426098

Description LABORATORY GROWN DIAMOND

Shape and Cutting Style CUT CORNERED RECTANGULAR

MODIFIED BRILLIANT

Е

Measurements 7.53 X 5.46 X 3.59 MM

**GRADING RESULTS** 

Carat Weight 1.26 CARAT

Color Grade

Clarity Grade VS 1

## ADDITIONAL GRADING INFORMATION

**EXCELLENT** Polish

**EXCELLENT** Symmetry

NONE Fluorescence

1/5/1 LG635426098 Inscription(s)

Comments: This Laboratory Grown Diamond was created by Chemical Vapor Deposition (CVD) growth process and may include post-growth treatment.

Type IIa

# LG635426098

# **PROPORTIONS**



www.igi.org



Sample Image Used

## **COLOR**

| D L 1                  | G H I J                        | Faint                     | Very Light           | Light    |
|------------------------|--------------------------------|---------------------------|----------------------|----------|
| CLARITY                |                                |                           |                      |          |
| IF                     | VVS <sup>1 - 2</sup>           | VS 1-2                    | SI 1-2               | 1 1 - 3  |
| Internally<br>Flawless | Very Very<br>Slightly Included | Very<br>Slightly Included | Slightly<br>Included | Included |



© IGI 2020, International Gemological Institute

FD - 10 20





May 23, 2024

IGI Report Number LG635426098

Description LABORATORY GROW